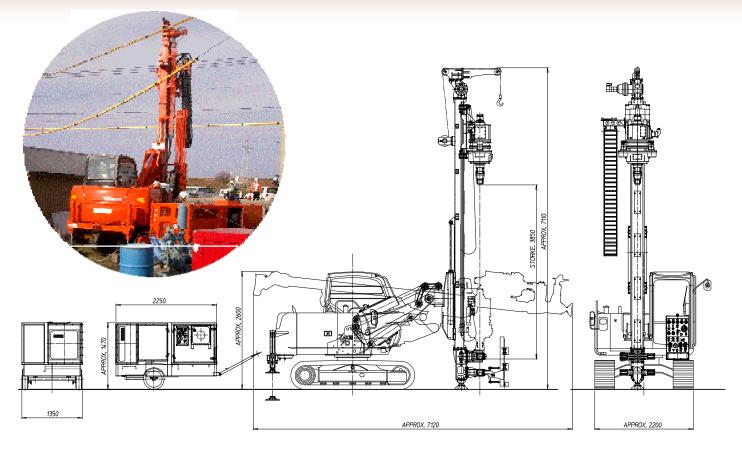

## **"SD-100" DIMENSIONS & SPECIFICATIONS**

| Drill Head        |                            | Guide Cell          |                                |
|-------------------|----------------------------|---------------------|--------------------------------|
| Туре              | Hydraulic motor drive      | Туре                | Hydraulically raised & lowered |
| Rotation speed    | $0 - 60 \text{ min}^{-1}$  | Leader slide        | Stroke: 750 mm                 |
| Tilting angle     | 0 – 35°                    | Swing angle         | ±7°                            |
| Rotating torque   | Forward: 3.9 kN-m          | Hoist               |                                |
|                   | Reverse: 4.4 kN-m          | Туре                | Electric motor driven          |
| Feed System       |                            | Pulling capacity    | 4.4 kN                         |
| Туре              | Hydraulic motor with chain | Rope size           | 5.5 mm x 12 m                  |
| Feed force        | 48.5 kN                    | Undercarriage       |                                |
| Balance force     | 48.8 kN                    | Traveling speed     | 5.0/3.7 km/h                   |
| Feed speed        | 0 – 10 m/min.              | Gradeability        | 15°                            |
| Stroke length     | 3850 mm                    | Rear Jack           |                                |
| Oscillator        |                            | Stroke              | 600 mm                         |
| Туре              | Hydraulic motor driven     | Separate Power Pack |                                |
| Vibration force   | 147 kN                     | Output              | 67 kW/1950 min <sup>-1</sup>   |
| Drill Unit Weight |                            | Fuel tank           | 180 L                          |
| Total weight      | Approx. 9000 kg            | Dry weight          | Approx. 2500 kg                |