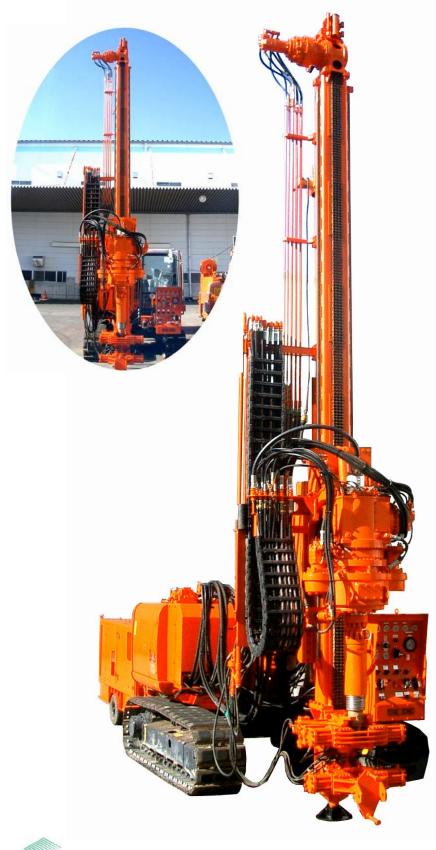

## TONE-SONIC "SD-100" VIBRATORY ROTARY DELL Compact drill driven by separate power

## **ROTARY DRILL**

Compact drill driven by separate power pack to operate at restricted space

## **"SD-100" DIMENSIONS & SPECIFICATIONS**

| Drill Head        |                            | Guide Cell          |                                |
|-------------------|----------------------------|---------------------|--------------------------------|
| Туре              | Hydraulic motor drive      | Туре                | Hydraulically raised & lowered |
| Rotation speed    | $0 - 60 \text{ min}^{-1}$  | Leader slide        | Stroke: 750 mm                 |
| Tilting angle     | 0 – 35°                    | Swing angle         | ±7°                            |
| Rotating torque   | Forward: 3.9 kN-m          | Hoist               |                                |
|                   | Reverse: 4.4 kN-m          | Туре                | Electric motor driven          |
| Feed System       |                            | Pulling capacity    | 4.4 kN                         |
| Туре              | Hydraulic motor with chain | Rope size           | 5.5 mm x 12 m                  |
| Feed force        | 48.5 kN                    | Undercarriage       |                                |
| Balance force     | 48.8 kN                    | Traveling speed     | 5.0/3.7 km/h                   |
| Feed speed        | 0 – 10 m/min.              | Gradeability        | 15°                            |
| Stroke length     | 3850 mm                    | Rear Jack           |                                |
| Oscillator        |                            | Stroke              | 600 mm                         |
| Туре              | Hydraulic motor driven     | Separate Power Pack |                                |
| Vibration force   | 147 kN                     | Output              | 67 kW/1950 min <sup>-1</sup>   |
| Drill Unit Weight |                            | Fuel tank           | 180 L                          |
| Total weight      | Approx. 9000 kg            | Dry weight          | Approx. 2500 kg                |